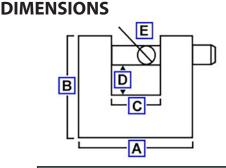

## SPSA60 HIGH SECURITY D-STYLE 60MM PADLOCK

| Measurement (Metric) |             |  |
|----------------------|-------------|--|
| ltem #               | Measurement |  |
| Α                    | 60 mm       |  |
| В                    | 50 mm       |  |
| С                    | 26 mm       |  |
| D                    | 15.5 mm     |  |
| E                    | 9 mm        |  |
| Measurement (Inches) |             |  |
| ltem #               | Measurement |  |
| Α                    | 2-3/8"      |  |
| В                    | 2"          |  |
| С                    | 1″          |  |
| D                    | 5/8″        |  |
| Е                    | 3/8"        |  |
|                      |             |  |